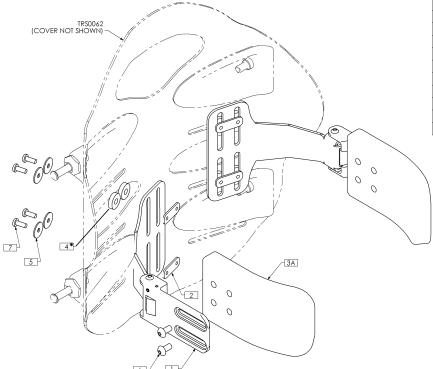

## Instructions for Installing Standard and Offset Swing-Away Lateral Supports:

- 1 Pull up the bottom of the cover (release velcro fasteners) to expose the mounting slots/channels in the back pan.
- 2 Determine the desired mounting height/orientation for the lateral pads (upper or lower mounting slot position).
- 3 Loosely install the lateral supports onto the back pan using the hardware provided. (*Note:* the mounting hardware is typically installed from the outside of the back pan and threaded through the lateral support brackets into the backing plates (x4) -see *Figure 1.0* below; Alternatively, if desired, the mounting hardware may mounted in the reverse orientation- as shown in *Figure 2.0*.
- 4 Adjust laterals to the desired position via the mounting slots on the backpan and via the slots in the lateral support bracket (**Figures 3.0** and **4.0** below). Secure each lateral support into place.
- 5 Re-attach the back cover via the velcro fasteners.

## **Lateral Pad Options:**

| ITEM | NO. | QTY. | PART NO. | DESCRIPTION                              |
|------|-----|------|----------|------------------------------------------|
| 1    |     | 2    | TRC1062  | SWING AWAY LATCH                         |
| 2    |     | 4    | TRX5556  | BACKING PLATE                            |
| 3/   | 4   | 2    | TRM0337  | PAD, MEDIUM - 3¾" x 5¾"                  |
| 3B N | ۷/S | 2    | TRM0336  | PAD, SMALL - 3½" x 5"                    |
| 3C I | N/S | 2    | TRM0338  | PAD, LARGE - 41/2" x 61/4"               |
| 3D I | N/S | 2    | TRM0542  | PAD, EXTRA SMALL - 3" x 4"               |
| 4    | *   | 8    | TRM0775  | SPACER, 1/4" ID x 3/4" OD x 0.188" THK   |
| 5    | ,   | 8    | TRH0144  | 3/16" x 3/4"OD x 0.050" TH FLAT WASHER   |
| 6    |     | 4    | TRH0429  | 1/4-20 x 1/2" BUTTON SOCKET CAP SCREW    |
| 7    | ,   | 8    | TRH0464  | #10-32 x 1/3" PAN PHILLIPS MACHINE SCREW |