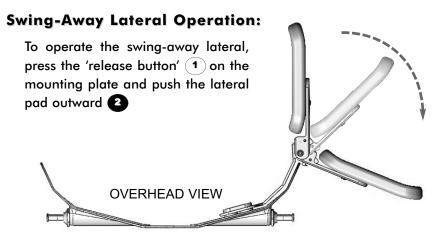

## Instructions for Installing Standard and Offset Swing-Away Lateral Supports:

- 1 Pull up the bottom of the cover (release velcro fasteners) to expose the mounting slots/channels in the back pan.
- 2 Determine the desired mounting height/orientation for the lateral pads (upper or lower mounting slot position).
- 3 Loosely install the lateral supports onto the back pan using the hardware provided. (*Note:* the mounting hardware is typically installed from the outside of the back pan and threaded through the lateral support brackets into the backing plates (x4) -see *Figure 1.0* below; Alternatively, if desired, the mounting hardware may mounted in the reverse orientation- as shown in *Figure 2.0*.
- 4 Adjust laterals to the desired position via the mounting slots on the backpan and via the slots in the lateral support bracket (**Figures 3.0** and **4.0** below). Secure each lateral support into place.
- 5 Re-attach the back cover via the velcro fasteners.