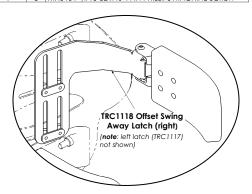

## **Lateral Pad Options:**

| ITEM | NO. | QTY. | PART NO. | DESCRIPTION                              |
|------|-----|------|----------|------------------------------------------|
| 1    |     | 2    | TRC1062  | SWING AWAY LATCH                         |
| 2    |     | 4    | TRX5556  | BACKING PLATE                            |
| 3/   | 4   | 2    | TRM0337  | PAD, MEDIUM - 3¾" x 5¾"                  |
| 3B N | ۷/S | 2    | TRM0336  | PAD, SMALL - 3½" x 5"                    |
| 3C I | N/S | 2    | TRM0338  | PAD, LARGE - 41/2" x 61/4"               |
| 3D I | N/S | 2    | TRM0542  | PAD, EXTRA SMALL - 3" x 4"               |
| 4    | *   | 8    | TRM0775  | SPACER, 1/4" ID x 3/4" OD x 0.188" THK   |
| 5    | ,   | 8    | TRH0144  | 3/16" x 3/4"OD x 0.050" TH FLAT WASHER   |
| 6    |     | 4    | TRH0429  | 1/4-20 x 1/2" BUTTON SOCKET CAP SCREW    |
| 7    | ,   | 8    | TRH0464  | #10-32 x 1/3" PAN PHILLIPS MACHINE SCREW |