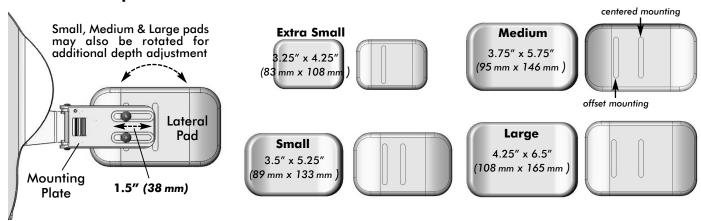

## **Lateral Pad Options:**

| ITEM | NO. | QTY. | PART NO. | DESCRIPTION                              |
|------|-----|------|----------|------------------------------------------|
| 1    |     | 2    | TRC1062  | SWING AWAY LATCH                         |
| 2    |     | 4    | TRX5556  | BACKING PLATE                            |
| 3/   | 4   | 2    | TRM0337  | PAD, MEDIUM - 3¾" x 5¾"                  |
| 3B N | ۷/S | 2    | TRM0336  | PAD, SMALL - 3½" x 5"                    |
| 3C I | N/S | 2    | TRM0338  | PAD, LARGE - 41/2" x 61/4"               |
| 3D I | N/S | 2    | TRM0542  | PAD, EXTRA SMALL - 3" x 4"               |
| 4    | *   | 8    | TRM0775  | SPACER, 1/4" ID x 3/4" OD x 0.188" THK   |
| 5    | ,   | 8    | TRH0144  | 3/16" x 3/4"OD x 0.050" TH FLAT WASHER   |
| 6    |     | 4    | TRH0429  | 1/4-20 x 1/2" BUTTON SOCKET CAP SCREW    |
| 7    | ,   | 8    | TRH0464  | #10-32 x 1/3" PAN PHILLIPS MACHINE SCREW |