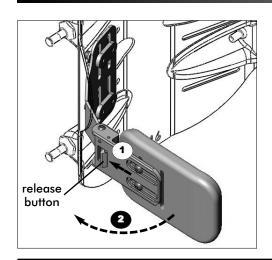

## Instructions for Installing Standard and Offset Swing-Away Lateral Supports:

- 1 Pull up the bottom of the cover (release velcro fasteners) to expose the mounting slots/channels in the back pan.
- 2 Determine the desired mounting height/orientation for the lateral pads (upper or lower mounting slot position).
- 3 Loosely install the lateral supports onto the back pan using the hardware provided. (*Note:* the mounting hardware is typically installed from the outside of the back pan and threaded through the lateral support brackets into the backing plates (x4) -see *Figure 1.0* below; Alternatively, if desired, the mounting hardware may mounted in the reverse orientation- as shown in *Figure 2.0*.
- 4 Adjust laterals to the desired position via the mounting slots on the backpan and via the slots in the lateral support bracket (**Figures 3.0** and **4.0** below). Secure each lateral support into place.
- 5 Re-attach the back cover via the velcro fasteners.