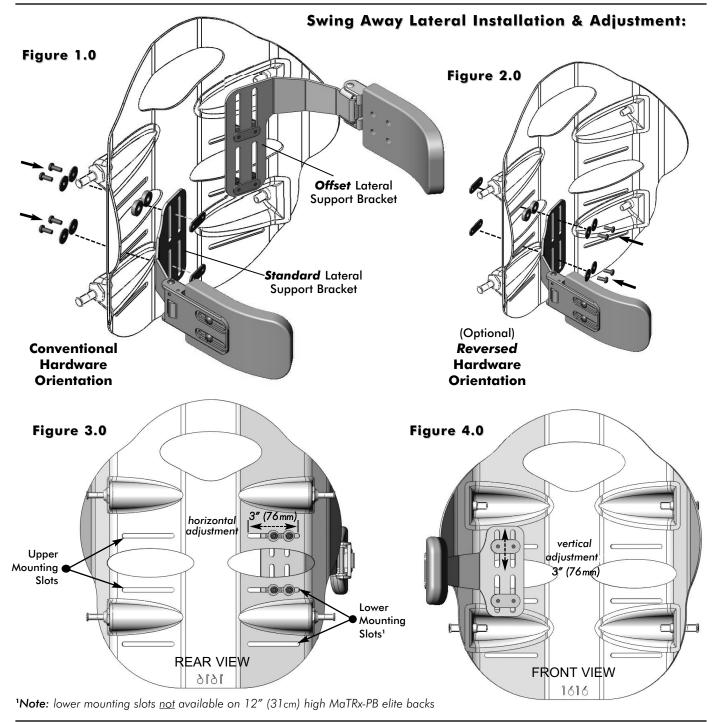

## Instructions for Installing Standard and Offset Swing-Away Lateral Supports:

- 1 Pull up the bottom of the cover (release velcro fasteners) to expose the mounting slots/channels in the back pan.
- 2 Determine the desired mounting height/orientation for the lateral pads (upper or lower mounting slot position).
- 3 Loosely install the lateral supports onto the back pan using the hardware provided. (*Note:* the mounting hardware is typically installed from the outside of the back pan and threaded through the lateral support brackets into the backing plates (x4) -see *Figure 1.0* below; Alternatively, if desired, the mounting hardware may mounted in the reverse orientation- as shown in *Figure 2.0*.
- 4 Adjust laterals to the desired position via the mounting slots on the backpan and via the slots in the lateral support bracket (**Figures 3.0** and **4.0** below). Secure each lateral support into place.
- 5 Re-attach the back cover via the velcro fasteners.

## Swing-Away Lateral Support Installation Instructions: MaTRx-PB elite (...cont'd)