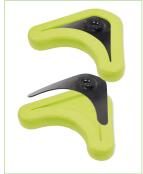

#### Multi-Axis Hardware:

- Depth and height adjustable through horizontal slide bar
- Dual pivot ball for pad orientation
- Product Code: MAHU

- Infinitely adjustable through pivot ball and multi-disk locking plates
- Standard vertical post 15"
- Product code: MEHW