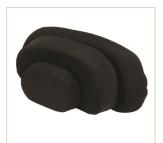

# **Matrx Elan Standard Pad:**

- Ellipse-shaped pads for posterior and lateral support
- Can be moulded to fit the shape of the user's head
- Available in 3 sizes: 6" x 3.5", 10" x 5", 14" x 5"
- Product code: ESP6, ESP10, ESP14

# Matrx Elan Occipital Pad:

- Provides targeted support to the occipital and sub-occipital areas of the head
- Available in 2 sizes: 9" x 7", 12" x 8"
- Product code: EOP9, EOP12