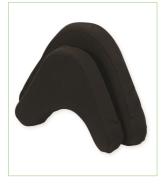

# **Matrx 4 Point Pad:**

- Provides four points of support to the occipital and temporal areas of the head for optimum positioning
- Carefully constructed to fit around the ears
- Available in 1 size: 11" x 10"
- Product code: E4POINT