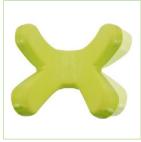

# **Matrx 4 Point Pad:**

- Provides four points of support to the occipital and temporal areas of the head for optimum positioning
- Carefully constructed to fit around the ears
- Available in 1 size: 11" x 10"
- Product code: E4POINT