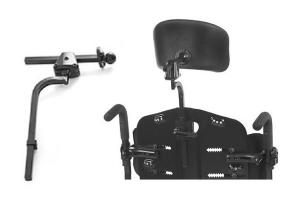

## **ELAN HEADREST HARDWARE**

- Elegant clean, compact, streamlined aesthetics
- Adjustable six points of adjustment provide infinite positioning opportunities to meet user needs, including a swing away function to assist with transfers
- Easy single tool set-up. Optional tool-less adjustment levers make it easy to change the position of the headrest to meet individual's needs
- Reliable multi-disk locking provides superior holding strength

#### Multi-Axis Hardware:

- Depth and height adjustable through horizontal slide bar
- Dual pivot ball for pad orientation
- Product Code: MAHU

- Infinitely adjustable through pivot ball and multi-disk locking plates
- Standard vertical post 15"
- Product code: MEHW

#### Matrx Elan Mini Hardware:

- Infinitely adjustable through pivot ball and multi-disk locking plates
- Mini vertical post 11"
- Product code: MEMH

Matrx Elan Hardware can be retro-fitted to Matrx receivers and are compatible with a number of other headrest receivers on the market