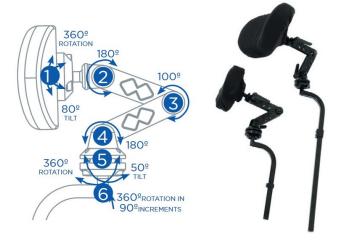

## **ELAN HEADREST HARDWARE**

- Elegant clean, compact, streamlined aesthetics
- Adjustable six points of adjustment provide infinite positioning opportunities to meet user needs, including a swing away function to assist with transfers
- Easy single tool set-up. Optional tool-less adjustment levers make it easy to change the position of the headrest to meet individual's needs
- Reliable multi-disk locking provides superior holding strength

#### Multi-Axis Hardware:

- Depth and height adjustable through horizontal slide bar
- Dual pivot ball for pad orientation
- Product Code: MAHU

- Infinitely adjustable through pivot ball and multi-disk locking plates
- Standard vertical post 15"
- Product code: MEHW

#### Matrx Elan Mini Hardware:

- Infinitely adjustable through pivot ball and multi-disk locking plates
- Mini vertical post 11"
- Product code: MEMH

Matrx Elan Hardware can be retro-fitted to Matrx receivers and are compatible with a number of other headrest receivers on the market