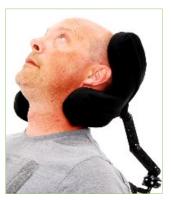

# Matrx Elan Occipital Pad:

- Provides targeted support to the occipital and sub-occipital areas of the head
- Available in 2 sizes: 9" x 7", 12" x 8"
- Product code: EOP9, EOP12