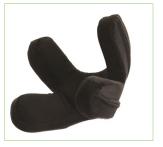

# Matrx Elan Occipital Pad:

- Provides targeted support to the occipital and sub-occipital areas of the head
- Available in 2 sizes: 9" x 7", 12" x 8"
- Product code: EOP9, EOP12