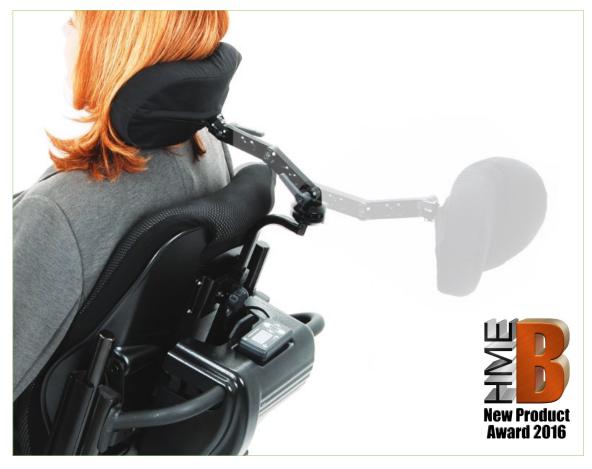

Take head support to the next level with the award winning Matrx Elan Headrest series by Motion Concepts. The compact, lightweight and highly adjustable options provide head and neck support to Matrx back supports.

## **ELAN HEADREST HARDWARE**

- Elegant clean, compact, streamlined aesthetics
- Adjustable six points of adjustment provide infinite positioning opportunities to meet user needs, including a swing away function to assist with transfers
- Easy single tool set-up. Optional tool-less adjustment levers make it easy to change the position of the headrest to meet individual's needs
- Reliable multi-disk locking provides superior holding strength

#### Multi-Axis Hardware:

- Depth and height adjustable through horizontal slide bar
- Dual pivot ball for pad orientation
- Product Code: MAHU

- Infinitely adjustable through pivot ball and multi-disk locking plates
- Standard vertical post 15"
- Product code: MEHW