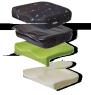

## BACK

т

**M rx Mini B k** by Motion Concepts is contoured to fit kids of all shapes and sizes combining exceptional support in an appealing low profile package. It has a contour depth of 3" and is available in 10" to 14" to fit wheelchairs 10" to 15" with a height of 7" or 10" (varies). Features Mini Set hardware, a smaller version of the standard Matrx Easy Set hardware.