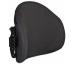

**M rx r B k** by Motion Concepts provides exceptional comfort, midline support and positioning. It has a contour depth of 5" and is available in 14" to fit wheelchairs 13" to 15", with height options of 12" and 16".