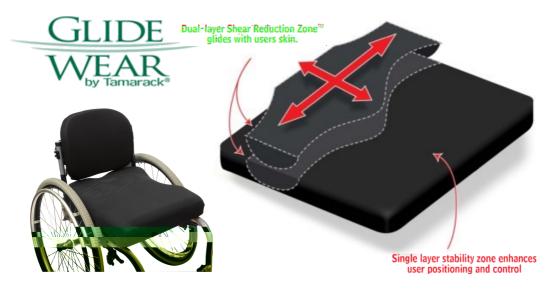

The GlideWear Seating Interface cushion cover slips over most wheelchair cushions, providing extra protection from friction and shear.

- Shear Reduction Zone: Dual-layer fabric technology designed to slide against itself, absorbing friction and shear forces under the bony prominences of your pelvis. Increases the margin of safety where skin is most susceptible to breakdown.
- **Positioning and Stabilisation:** Friction is retained in the areas surrounding the 'Shear Reduction Zone' with a unique design within the interface to help maintain proper positioning and stability while sitting.
- Versatile: Designed to easily wrap around most wheelchair cushions.
- Breathable: Lightweight, breathable fabric helps reduce moisture build-up to preserve skin integrity.
- Construction: 85% Nylon. 15% Spandex. 100% Polyester Thread.