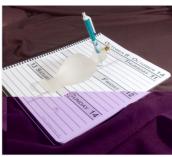

The Writing-Bird is ideal for people with limited hand coordination, dexterity or a weak grasp including those with arthritis or neurological disorders. The device is made from durable, frosted acrylic and is designed to fit comfortably into the left or right hand.

How to use: Place the included pen, or any narrow pen, pencil or felt-tip pen into the hole, ensuring the tip is level with the bottom of the device. Use the provided screw to hold the pen securely in place. To use, place a palm over the device and slide it around on paper to write or draw.