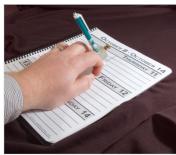

The Writing-Bird is ideal for people with limited hand coordination, dexterity or a weak grasp including those with arthritis or neurological disorders. The device is made from durable, frosted acrylic and is designed to fit comfortably into the left or right hand.

How to use: Place the included pen, or any narrow pen, pencil or felt-tip pen into the hole, ensuring the tip is level with the bottom of the device. Use the provided screw to hold the pen securely in place. To use, place a palm over the device and slide it around on paper to write or draw.