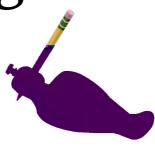

The Writing-Bird is ideal for people with limited hand coordination, dexterity or a weak grasp including those with arthritis or neurological disorders. The device is made from durable, frosted acrylic and is designed to fit comfortably into the left or right hand.

How to use: Place the included pen, or any narrow pen, pencil or felt-tip pen into the hole, ensuring the tip is level with the bottom of the device. Use the provided screw to hold the pen securely in place. To use, place a palm over the device and slide it around on paper to write or draw.