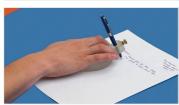

How to use: Place the included pen, or any narrow pen, pencil or felt-tip pen into the hole, ensuring the tip is level with the bottom of the device. Use the provided screw to hold the pen securely in place. To use, place a palm over the device and slide it around on paper to write or draw.