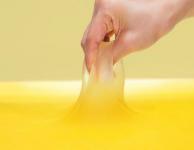

## EXCOFIR



## Owl Adjustable Kids Cushion



Can be customised

**EXGEL** top layer

Offers pelvic stability

Easy to clean

EXGEL layer is removable so it can be used on other seating surfaces.

EVA foam abductor/pommel can be cut or glued to change height.

Wipeable surfaces for easy cleaning.

Pre-contoured base provides pelvic stability and optimal leg positioning.

Wedge shaped pads enhance pre-ischial contour and can be easily attached/detached with Velcro to the base.



| OWL KIDS ADJUSTABLE     |                  |                               |
|-------------------------|------------------|-------------------------------|
| Width x Depth<br>(inch) | Product Code     | Cover Options                 |
| 10x11                   | OWK02-BK1-2628-G |                               |
| 11x12