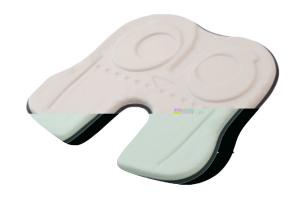

Wipeable surfaces for easy cleaning.

Pre-contoured base provides pelvic stability and optimal leg positioning.

Wedge shaped pads enhance pre-ischial contour and can be easily attached/detached with Velcro to the base.