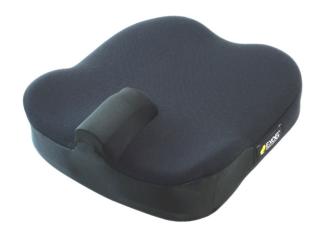

## Owl Adjustable Kids Cushion

Can be customised

**EXGEL** top layer

Offers pelvic stability

Easy to clean

EXGEL layer is removable so it can be used on other seating surfaces.

EVA foam abductor/pommel can be cut or glued to change height.