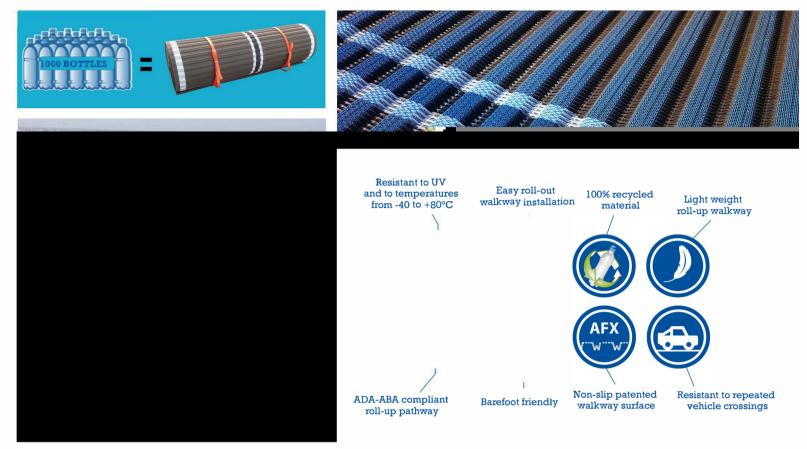

**Environmentally friendly -** Made of 100% recycled polyester, Mobi-Mat contributes to the environment by utilising recycled plastics.

**User friendly cool and smooth surface -** The Blue Mobi-Mat remains cool when exposed to very high temperatures up to 80°C (176°F), for the benefit of all beachgoers.

**Lightweight and Easy Installation** - Mobi-Mat is 20.5kg for a 10m x 1.53m roll, making it easy to roll out with one or two people depending on the length of mat. Installation and retrieval can be performed by one person when using the Mobi-Roller.

Color - Easily provides dedicated traffic lanes and is great for those with visual impairments.

**Low Maintenance -** The permeable structure allows sand to filter through without sinking into the sand. It is easily maintained by sweeping any excess sand build up with a broom or leaf blower.