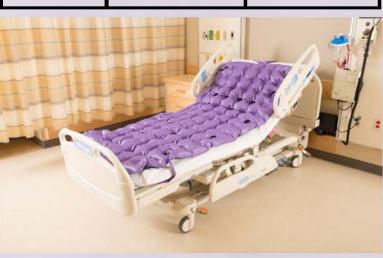

### **Mattress Overlay**

## **Mattress Overlay**

#### Clinically proven static air technology

Redistribution of pressure contours and supports around bony prominences while the ventilation holes allow for air flow which results in comfort and pressure injury prevention and treatment.

#### For home and hospital style beds

Sizing Guide (When Inflated)

| Code     | Size (cm)                      | Weight Limit |
|----------|--------------------------------|--------------|
| H5 4000A | 193 × 86 × 8 (single bed size) | 270 kg       |
| H5 4010A | 193 × 120 × 8<br>(bariatric)   | 360 kg       |