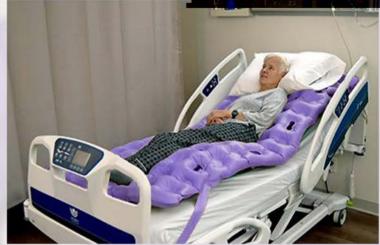

#### Clinically proven static air technology

Redistribution of pressure contours and supports around bony prominences while the ventilation holes allow for air flow which results in comfort and pressure injury prevention and treatment.