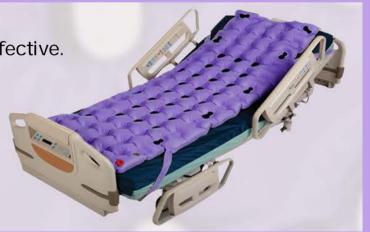

#### For home and hospital style beds

Sizing Guide (When Inflated)

| Code     | Size (cm)                      | Weight Limit |
|----------|--------------------------------|--------------|
| H5 4000A | 193 × 86 × 8 (single bed size) | 270 kg       |
| H5 4010A | 193 × 120 × 8<br>(bariatric)   | 360 kg       |