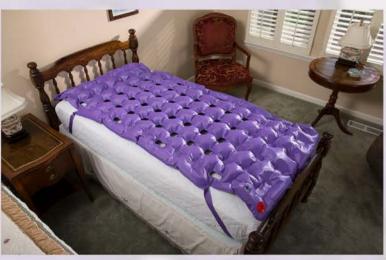

#### For home and hospital style beds

Sizing Guide (When Inflated)

| Code     | Size (cm)                      | Weight Limit |
|----------|--------------------------------|--------------|
| H5 4000A | 193 × 86 × 8 (single bed size) | 270 kg       |
| H5 4010A | 193 × 120 × 8<br>(bariatric)   | 360 kg       |