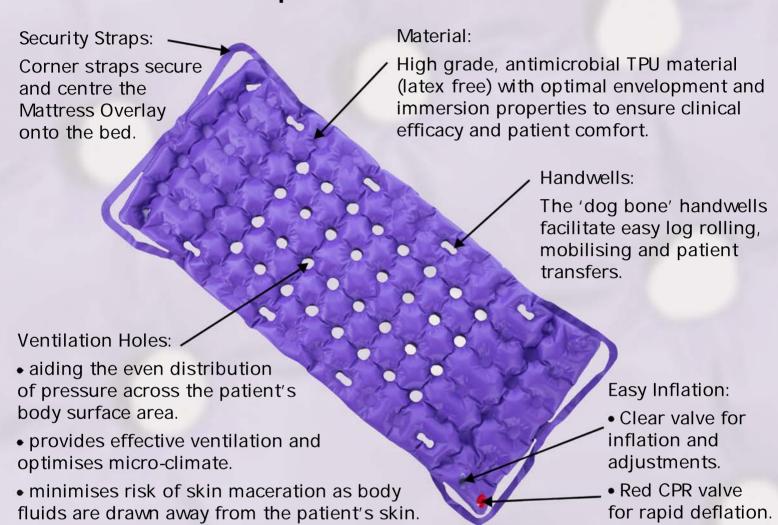

### **Mattress Overlay**

# For the prevention and treatment of pressure ulcers

Phone: 0800 212 333

 Antimicrobial agent incorporated which is effective against a wide range of micro-organisms including MRSA and E.coli.

#### Clinically proven static air technology

Redistribution of pressure contours and supports around bony prominences while the ventilation holes allow for air flow which results in comfort and pressure injury prevention and treatment.