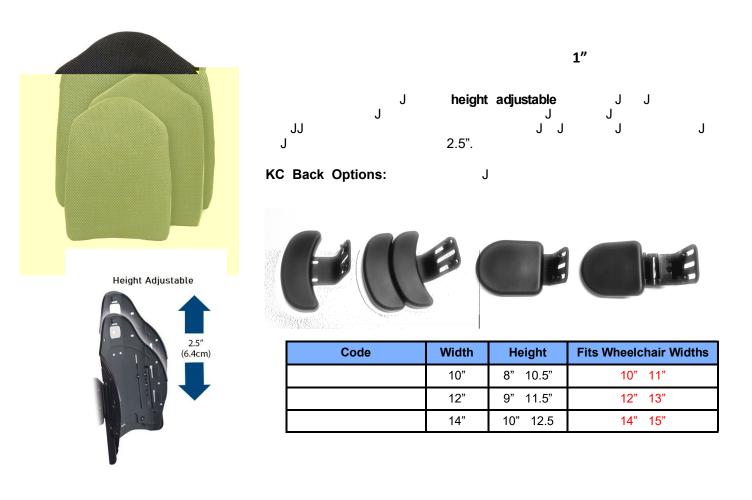

## C1 SOUTH

J J

3"

The Matrx Mini Back by Motion Concepts combines exceptional support in an appealing low profile package. Features a miniature version of the standard Easy Set hardware. Options include fixed and swing away laterals and an abdominal support band.. Available in 10"-14" width, with height options 7", 10", (12"+14" on request).

| Code | Width | Height | Fits Wheelchair Widths |
|------|-------|--------|------------------------|
|      | 10"   | 7"     | 10" 11"                |
|      | 10"   | 10"    | 10" 11"                |
|      | 12"   | 7"     | 12" 13"                |
|      | 12"   | 10"    | 12" 13"                |
|      | 14"   | 7"     | 14" 15"                |

Other 12" and 14" height options available for purchase

L L L L

| 5" |   |   |   |
|----|---|---|---|
| J  | J | J | J |

| Code | Width | Height | Fits Wheelchair Widths |
|------|-------|--------|------------------------|
|      | 14"   | 12"    | 13" 15"                |
|      | 14"   | 16"    | 13" 15"                |

Matrx back supports include 'Easy Set' mounting hardware with quick release for easy portability and infinite depth, rotational and angle adjustment.

6"

| Code | Width | Height | Fits Wheelchair Widths |
|------|-------|--------|------------------------|
|      | 12"   | 10"    | 11" 13"                |
|      | 12"   | 12"    | 11" 13"                |
|      | 12"   | 16"    | 11" 13"                |
|      | 14"   | 10"    | 13" 15"                |
|      | 14"   | 12"    | 13" 15"                |
|      | 14"   | 16"    | 13" 15"                |
|      | 14"   | 20"    | 13" 15"                |