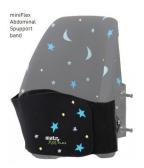

## C1 SOUTH

J J

3"

The Matrx Mini Back by Motion Concepts combines exceptional support in an appealing low profile package. Features a miniature version of the standard Easy Set hardware. Options include fixed and swing away laterals and an abdominal support band.. Available in 10"-14" width, with height options 7", 10", (12"+14" on request).