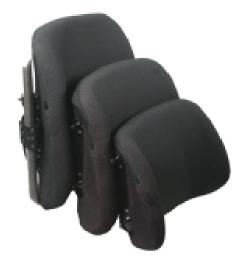

Matrx back supports include 'Easy Set' mounting hardware with quick release for easy portability and infinite depth, rotational and angle adjustment.

6"

| Code | Width | Height | Fits Wheelchair Widths |
|------|-------|--------|------------------------|
|      | 12"   | 10"    | 11" 13"                |
|      | 12"   | 12"    | 11" 13"                |
|      | 12"   | 16"    | 11" 13"                |
|      | 14"   | 10"    | 13" 15"                |
|      | 14"   | 12"    | 13" 15"                |
|      | 14"   | 16"    | 13" 15"                |
|      | 14"   | 20"    | 13" 15"                |