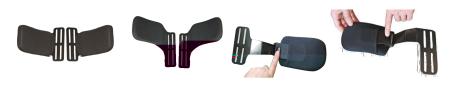

## C1 SOUTH

J J

3"

The Matrx Mini Back by Motion Concepts combines exceptional support in an appealing low profile package. Features a miniature version of the standard Easy Set hardware. Options include fixed and swing away laterals and an abdominal support band.. Available in 10"-14" width, with height options 7", 10", (12"+14" on request).