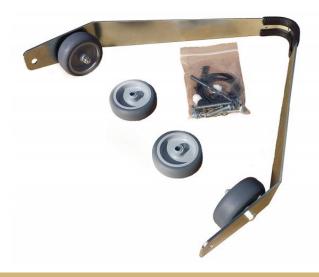

Can be used on chairs with wooden or metal frames.

Suitable for clients up to 130kg (20 Stone).

A chair fitted with the Millie-Mova retains high stability, incorporates an automatic brake, when unoccupied.