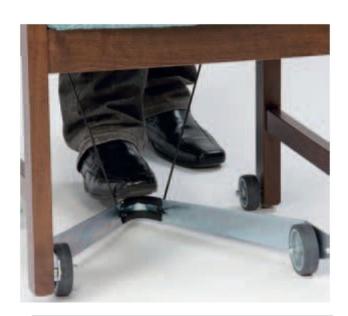

Millie-Mova helps eliminate the risk of back, hip, knee and shoulder injury for the carer. When moving the person in the chair closer to the table the transition is smooth due to the front legs being lifted slightly off the floor which enbles the front wheels so there are no uncomfortable jolt like movements compared to a chair that doesn't use a Millie-Mova.

Can be used on chairs with wooden or metal frames.

Suitable for clients up to 130kg (20 Stone).

A chair fitted with the Millie-Mova retains high stability, incorporates an automatic brake, when unoccupied.