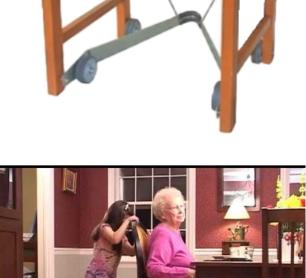

## Millie Mova

The Millie-Mova is an easy to use manual handling system to help move people safely while they are seated. This simple chair moving device makes mealtimes safer and easier when moving people to and from the meal table.

Millie-Mova helps eliminate the risk of back, hip, knee and shoulder injury for the carer. When moving the person in the chair closer to the table the transition is smooth due to the front legs being lifted slightly off the floor which enbles the front wheels so there are no uncomfortable jolt like movements compared to a chair that doesn't use a Millie-Mova.

Can be used on chairs with wooden or metal frames.

Suitable for clients up to 130kg (20 Stone).

A chair fitted with the Millie-Mova retains high stability, incorporates an automatic brake, when unoccupied.