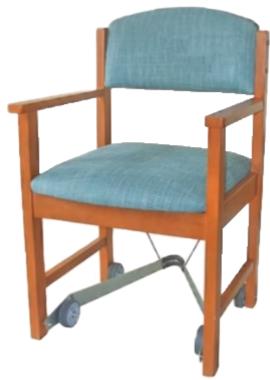

## Millie Mova

The Millie-Mova is an easy to use manual handling system to help move people safely while they are seated. This simple chair moving device makes mealtimes safer and easier when moving people to and from the meal table.

Millie-Mova helps eliminate the risk of back, hip, knee and shoulder injury for the carer. When moving the person in the chair closer to the table the transition is smooth due to the front legs being lifted slightly off the floor which enbles the front wheels so there are no uncomfortable jolt like movements compared to a chair that doesn't use a Millie-Mova.

Can be used on chairs with wooden or metal frames.

Suitable for clients up to 130kg (20 Stone).

A chair fitted with the Millie-Mova retains high stability, incorporates an automatic brake, when unoccupied.