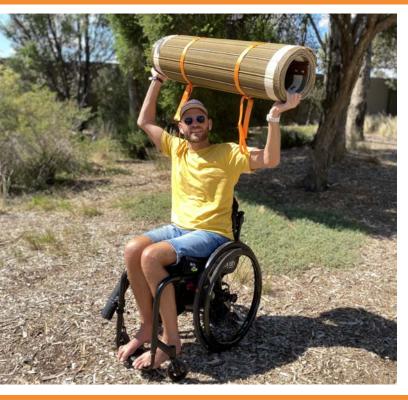

#### SUPER LIGHT

The MobiMe Access Mat is SUPER lightweight weighing ONLY 5.5kg making it easy to use and extremely portable! Whether that be to a park, the beach, a holiday house or camping. Pop it in the car or throw it over your shoulder and roll with it.

#### **General features:**

- Colour: Wood-like (tan) with 2 white stripes
- End: 2 "C" connectors + 1 "X" connector
- End connectors allows multiple mats to be connected together
- Handling: 2 removable orange straps with handle
- · Patented non-slip corrugated surface
- UV resistant
- · Saltwater resistant
- Withstands extreme temperatures
- WIDTH of the mat: 1m
- LENGTH of the mat: 5m
- Mooring: 5 staples included