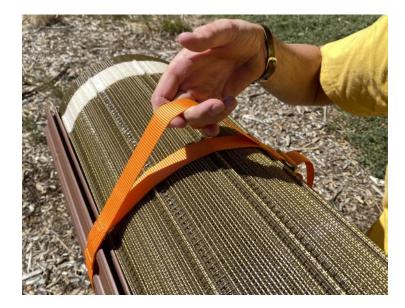

#### **General features:**

- Colour: Wood-like (tan) with 2 white stripes
- End: 2 "C" connectors + 1 "X" connector
- End connectors allows multiple mats to be connected together
- Handling: 2 removable orange straps with handle
- · Patented non-slip corrugated surface
- UV resistant
- · Saltwater resistant
- Withstands extreme temperatures
- WIDTH of the mat: 1m
- LENGTH of the mat: 5m
- Mooring: 5 staples included