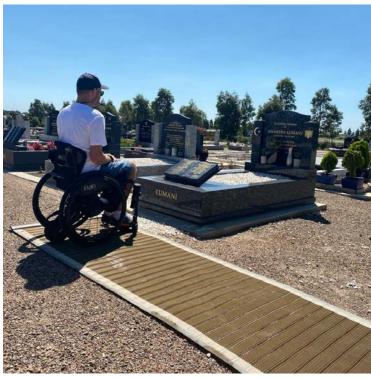

#### SUPER LIGHT

The MobiMe Access Mat is SUPER lightweight weighing ONLY 5.5kg making it easy to use and extremely portable! Whether that be to a park, the beach, a holiday house or camping. Pop it in the car or throw it over your shoulder and roll with it.

#### **COMFORTABLE AND SAFE**

The MobiMe supports light to medium weight wheelchairs and assists vision impaired people with it's longitudinal white traffic lines. It is extremely durable and has a patented non slip surface for your wheels. In addition, its permeable structure remains cool during hot sunny days and allows water and rain to run through it preventing puddles.