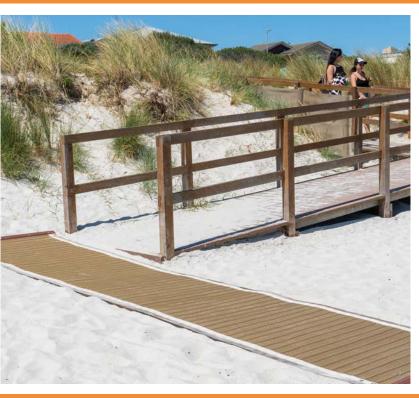

## C1 SOUTH

Roll out your own personal MobiMe Access Mat wherever and whenever YOU want. This 1m wide x 5m long weather-resistant, easy-to-use portable mat will give you more independence and allow you to wheel over almost any surface.

#### SUPER LIGHT

The MobiMe Access Mat is SUPER lightweight weighing ONLY 5.5kg making it easy to use and extremely portable! Whether that be to a park, the beach, a holiday house or camping. Pop it in the car or throw it over your shoulder and roll with it.

#### **EASY INSTALLATION & MAINTENANCE**

This mat can be set up and packed up single-handedly with minimal ground surface preparation required. It's easy to roll out and to secure to the ground with with easy to use stakes - inserted through eyelets. Maintenance is also no sweat as the MobiMe is UV resistant, saltwater resistant and can be swept with a broom, leaf blower or simply hosed down. Multiple 5m lengths can quickly be joined together to make a longer mat.

#### **COMFORTABLE AND SAFE**

The MobiMe supports light to medium weight wheelchairs and assists vision impaired people with it's longitudinal white traffic lines. It is extremely durable and has a patented non slip surface for your wheels. In addition, its permeable structure remains cool during hot sunny days and allows water and rain to run through it preventing puddles.