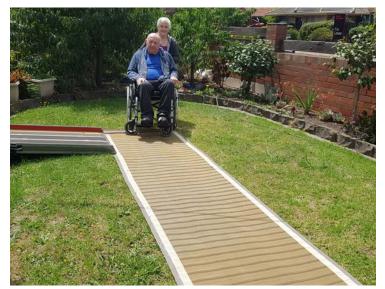

#### **EASY INSTALLATION & MAINTENANCE**

This mat can be set up and packed up single-handedly with minimal ground surface preparation required. It's easy to roll out and to secure to the ground with with easy to use stakes - inserted through eyelets. Maintenance is also no sweat as the MobiMe is UV resistant, saltwater resistant and can be swept with a broom, leaf blower or simply hosed down. Multiple 5m lengths can quickly be joined together to make a longer mat.

#### **COMFORTABLE AND SAFE**

The MobiMe supports light to medium weight wheelchairs and assists vision impaired people with it's longitudinal white traffic lines. It is extremely durable and has a patented non slip surface for your wheels. In addition, its permeable structure remains cool during hot sunny days and allows water and rain to run through it preventing puddles.