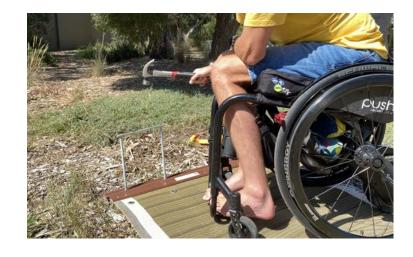

#### **COMFORTABLE AND SAFE**

The MobiMe supports light to medium weight wheelchairs and assists vision impaired people with it's longitudinal white traffic lines. It is extremely durable and has a patented non slip surface for your wheels. In addition, its permeable structure remains cool during hot sunny days and allows water and rain to run through it preventing puddles.