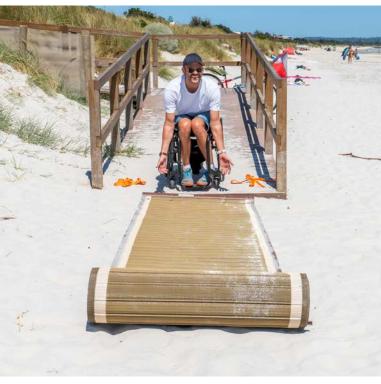

## C1 SOUTH

Roll out your own personal MobiMe Access Mat wherever and whenever YOU want. This 1m wide x 5m long weather-resistant, easy-to-use portable mat will give you more independence and allow you to wheel over almost any surface.

#### **COMFORTABLE AND SAFE**

The MobiMe supports light to medium weight wheelchairs and assists vision impaired people with it's longitudinal white traffic lines. It is extremely durable and has a patented non slip surface for your wheels. In addition, its permeable structure remains cool during hot sunny days and allows water and rain to run through it preventing puddles.

#### **ENVIRONMENTALLY FRIENDLY**

Made of 100% recycled PET bottles, this mat is 100% recyclable. It is environmentally friendly and is not contributing to the plastic pollution crisis. The flexible mesh allows it to follow the ground contour while its unique design ensures that rigidity and strength are preserved over soft sand surfaces.