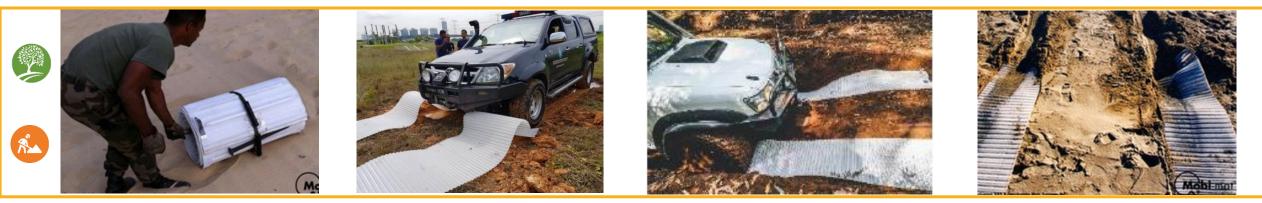

## C1 SOUTH

Simple tool to free vehicles mired in sand, mud or snow Curative & Preventive mat

- DESIGN & CHARACTERISTICS
- 0.5m width
- 3m length:
- All anchoring and connecting accessories are included.
- Robust : : Tensile strength >100 kN/m | 10t/m
- Flexible & lightweight: 1,65kg/m<sup>2</sup>
- **Permeable :** does not retain sand, dust or water
- UV & weather resistant : -40°C (-104°F) | +80°C(+176°F)

- BENEFITS & FEATURES
- 100% non-skid surface
- 100% recyclable

- → Can be laid in advance in area known to be impassible
- → Enables an immobilized vehicles to self recover from a situation

- Easy installation : put, unroll & anchor the mat on the ground !
- Low maintenance
- Excellent corrosion resistance