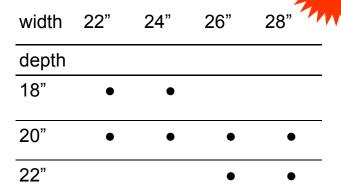

## **Bariatric Sizes**

Weight Capacity: 266kg Cushion weight: 1.5-2.0 kg

Note: Bariatric PS top cushion covers are not reversible. C1 South has only fabric side out covers for trial but smooth side out is available for purchase.